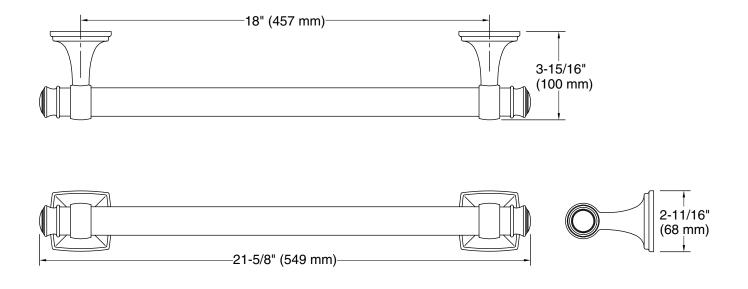

## Features

- 18" (457 mm) bar.
- Provides minimum 300 lb load capacity.
- Coordinates with transitional-style KOHLER® faucets and showering components.

### **Technical Information**

All product dimensions are nominal. Installation Type: Wall-mount Material: Zinc, Stainless Steel